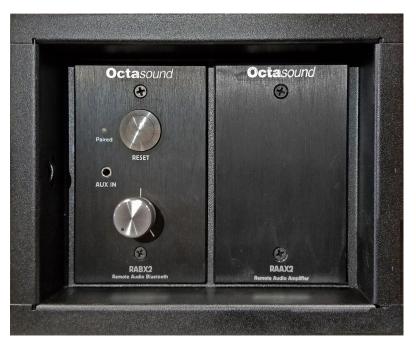

e mounting hardware
- Secure optional lockable door (SMLV-2-LD)
- Flush mountable with added FA-1 flange adapter
- 6 Knockouts for 1/2" Conduit (2 Top, 2 Bottom, and 2 Back)
- Compatible with RAMX2, RABX2, RAAX2, RUSB2 Modules
- Four rear mounting holes, mounting screws not included
- 16 Gauge Steel, black powder epoxy finish
- Mounts onto countertops or wall
- Recess option with added FA-1 Flange

## **Ordering Info:**

**SMLV-2** - Surface Mount Low Voltage Vandal Case Single Gang **SMLV-2-LD** - Add Locking Door

## A & E Specifications:

Vandal case shall be KDM part # \_\_\_\_\_\_\_. The case shall be fabricated from 11 guage steel and have a black powder epoxy finish. The case shall be 7" x 5.75" x 3.15". The case shall provide 2 top, 2 bottom, and 2 rear knockouts for 1/2" coduit.



**SMLV-2**Shown with RABX2 mixer and RAAX2 amplifier installed.