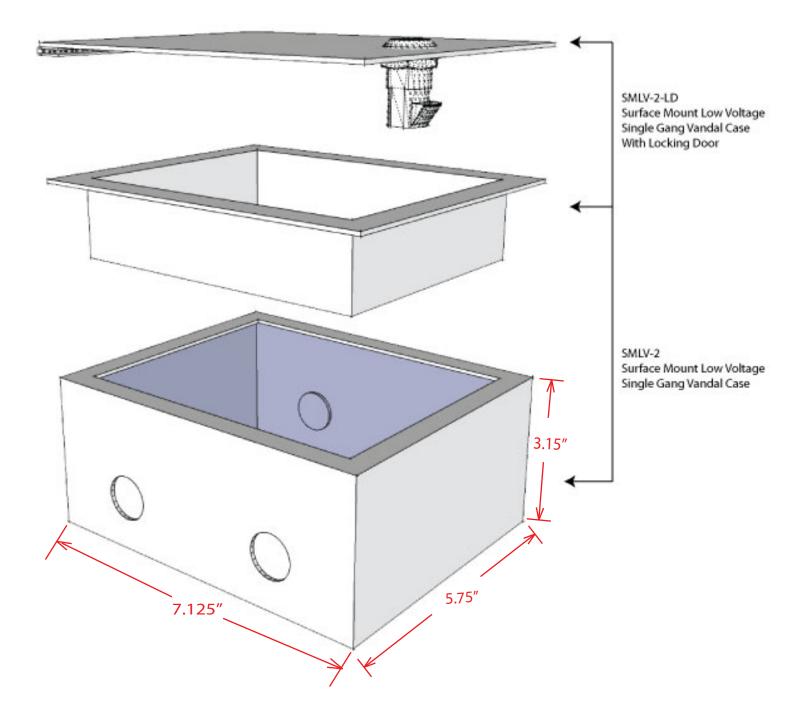

## Features:

- Provides 1.35" of recess for low voltage devices
- Protects low voltage devices/controllers from impacts
- Invisible mounting hardware
- Secure optional lockable door (SMLV-2-LD)
- Flush mountable with added FA-1 flange adapter
- 6 Knockouts for 1/2" Conduit (2 Top, 2 Bottom, and 2 Back)
- Compatible with RAMX2, RABX2, RAAX2, RUSB2 Modules
- Four rear mounting holes, mounting screws not included
- 16 Gauge Steel, black powder epoxy finish
- Mounts onto countertops or wall
- Recess option with added FA-1 Flange

## **Ordering Info:**

**SMLV-2** - Surface Mount Low Voltage Vandal Case Single Gang **SMLV-2-LD** - Add Locking Door

## A & E Specifications:

Vandal case shall be KDM part # \_\_\_\_\_\_\_. The case shall be fabricated from 11 guage steel and have a black powder epoxy finish. The case shall be 7" x 5.75" x 3.15". The case shall provide 2 top, 2 bottom, and 2 rear knockouts for 1/2" coduit.