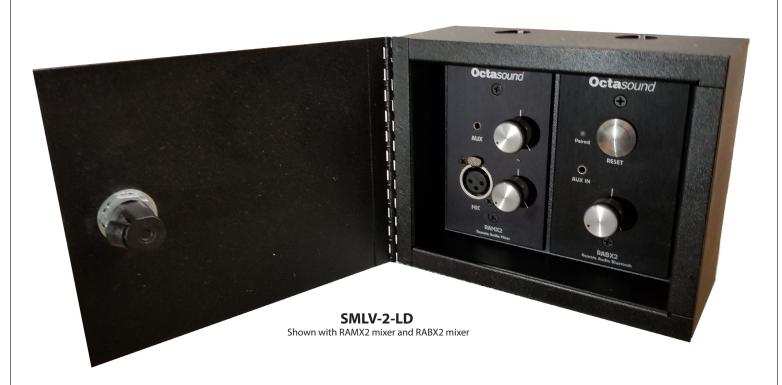

## **Ordering Info:**

**SMLV-2** - Surface Mount Low Voltage Vandal Case Single Gang **SMLV-2-LD** - Add Locking Door