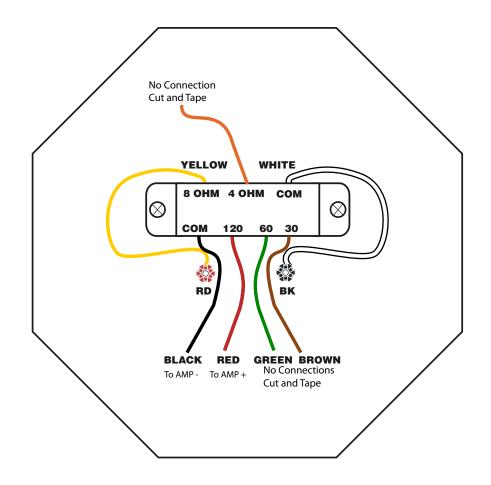

## TX120A 120, 60, 30, Watt / 70 Volt Transformer

- 1. Mount transformer using the #10 x ½" screws provided.
- 2. Connect 8 OHM **Secondary** wires from the transformer to the speakers terminals.

YELLOW Wire to Red Terminal (Positive) and WHITE Wire to Black Terminal (Negative).

3. Connect 70 Volt speaker cable to 70 Volt primary wires on the transformer. Connect the **(Common)** wire **(Negative)** to **White (WH)** on the primary, and the **(Signal)** wire **(Positive)** to the required tap on the transformer.

120 Watts = RED 60 Watts = GREEN 30 Watts = BROWN Common = BLACK

KDM Electronics Inc. 55 Mills Rd. Unit #3 Ajax, Ontario Canada, L1S 2H2 Tel: (416) 439-7158 Toll Free: 1-800-567-6282 Fax: (416) 439-7232 Web Site: www.octasound.com E-Mail: kdm@octasound.com